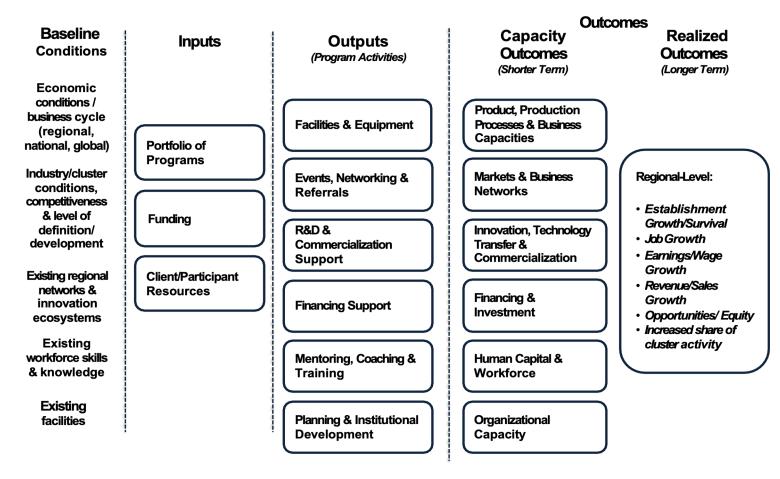

## **Complex Program Evaluation**

SRI's custom logic model informs our mixed-methods approach that combines qualitative and quantitative methods. We examine the context of the program and provide data-driven evidence to answer evaluation questions.